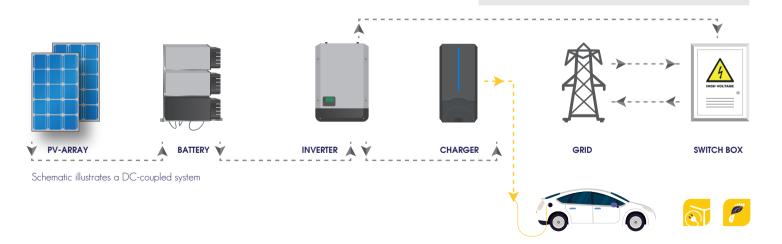

# Array Design & Output

28 Vision Sky Modules x 185wp = 5,180 kW 28 Vision 60 Modules x 320 wp = 8,960 kW

### Inverter

- Energy Storage & Backup Power the inverter can increase independence from the grid. It can easily be installed with solar battery storage, or the solar battery backup can be added at a later date, as everything required is already included within the solar inverter.
- Multi Flow Technology enabling you to generate energy via PV while charging your battery/ EV , with surplus power fed back into the grid.
- Reliable Emergency Power Supply provide you with a full backup solution enabling you to use stored power during a blackout.
- Smart Monitoring at the tip of your finger, allowing you to analyse and optimise your PV system quickly and conveniently via a smart-phone, tablet or laptop.

## **Battery Storage**

- Modular can be adapted to suit precise energy needs.
- Each stack has its own command system.
- Has its own battery management system to maximise the battery capacity, and prevents under-charging/ over-charging, ensuring your system runs within its safe operating area.
- All of the battery data can be accessed via its own Portal

# Charging

From **Slow**, **Fast** to **Rapid** charging we have an option to suit your needs:

- Our EVSE partners offer back end capabilities via App /portal allowing you to monitor and collate data from the charger you select.
- Integrated 4G modem, **Future Proof** with firmware updates.
- Plug and charge ready with RFID (Smartcard) capabilities.