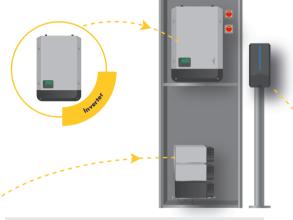

### Inverter

- Energy Storage & Backup Power the inverter can increase independence from the grid. It can easily be installed with solar battery storage, or the solar battery backup can be added at a later date, as everything required is already included within the solar inverter.
- Multi Flow Technology enabling you to generate energy via PV while charging your battery/ EV , with surplus power fed back into the grid.
- Reliable Emergency Power Supply provide you with a full backup solution enabling you to use stored power during a blackout.
- Smart Monitoring at the tip of your finger, allowing you to analyse and optimise your PV system quickly and conveniently via a smart-phone, tablet or laptop.

## **Battery Storage**

- Modular can be adapted to suit precise energy needs.
- Each stack has its own command system.
- Has its own battery management system to maximise the battery capacity, and prevents under-charging/ over-charging, ensuring your system runs within its safe operating area.
- All of the battery data can be accessed via its own Portal