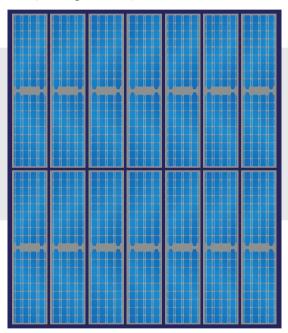

Centregreat uses superior glass/glass PV modules, built for longevity, increased protection and performance.

# Array Design & Output

28 Vision Sky Modules x 185wp = 5,180 kW 28 Vision 60 Modules x 320 wp = 8,960 kW